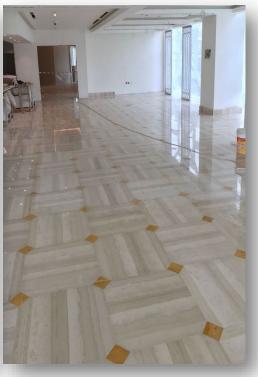

#### Wall / Floor Covering

Featuring over 150 designs and more than 2,000 colors – as well digitally printed customized options for tailormade solutions