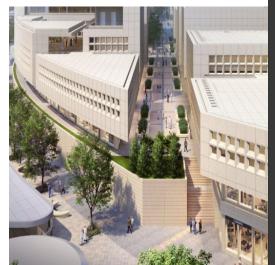

## **Lusail Plaza Towers**

#### **Description**

Foster + Partners latest project for Qatar, a 1.1 millionsquare-meter landmark development consisting of four high-rise buildings. Lusail Towers is envisioned as a "catalyst for a new central business district in the city". Creating a new downtown district that is sensitive to climate and linked to a new transportation hub, Foster + Partners unveiled Lusail Towers, a development of four high-rises for Qatar. The project that puts in place two towers at 70 stories, and two at 50-stories-high, arranged symmetrically around a central plaza, will host the headquarters for the Qatar National Bank, Qatar Central Bank, and Qatar Investment Authority alongside several other global organizations including Qatari Diar.